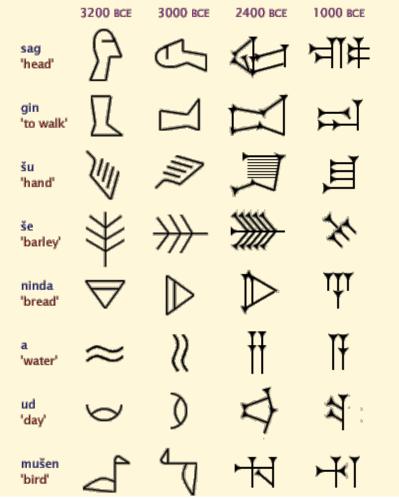

## Cuneiform was developed for the Sumerian language.

#### The Sumerians and Akkadians dug each other. Had lots of dealings.

# The Sumerians shared their purely pictographic writing with the Akkadians.

## But...they're different languages.

#### Sumerian = Highly agglutinating; minimal inflection.

#### Borrowing

Akkadian = Highly inflectional; not very agglutinating.

#### Borrowing

## Sumerian Cuneiform Word = Glyph Sentence = Word + Word + Word + Word

Borrowing **Akkadian Cuneiform** Glyph = The Sumerian word sounds a little like x. Word = Built out of glyphs so they sound like our word.