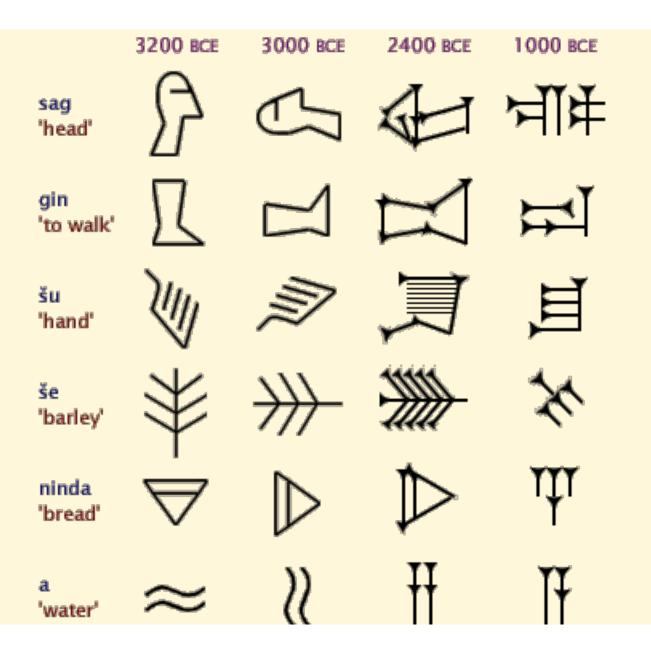

## Most glyphs evolve from pictographs *ultimately*.

## Cuneiform was developed for the Sumerian language.

# The Sumerians shared their purely pictographic writing with the Akkadians.