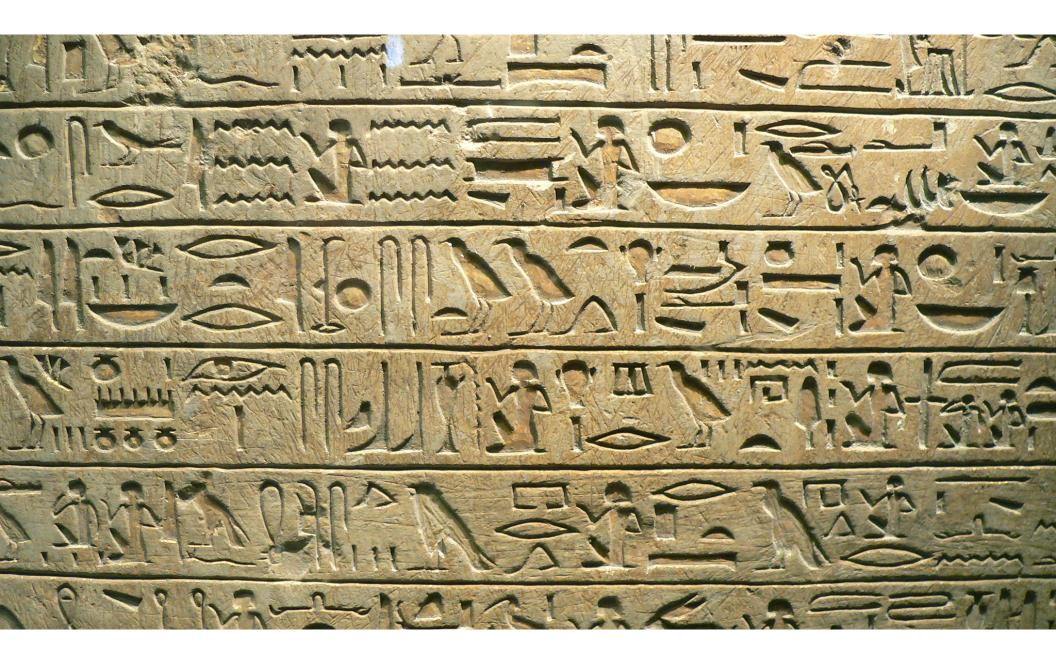

## Most glyphs evolve from pictographs *ultimately*.

#### 1. Borrowing.

- 2. Change of writing tools.
- 3. Change of writers.
- 4. Systemic change.

## Who's writing in your language? What are they writing?

**Change of Writers** Hieroglyphs = Formal, official, stone. Hieratic = Economic/ administrative documents, letters, legal briefs.