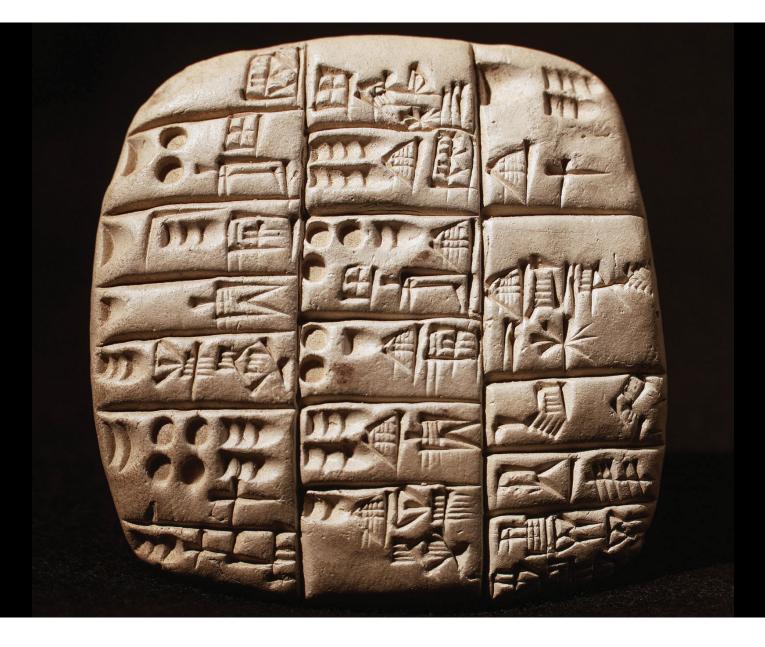

## Cuneiform was developed for the Sumerian language.

#### The Sumerians and Akkadians dug each other. Had lots of dealings.

# The Sumerians shared their purely pictographic writing with the Akkadians.

## But...they're different languages.