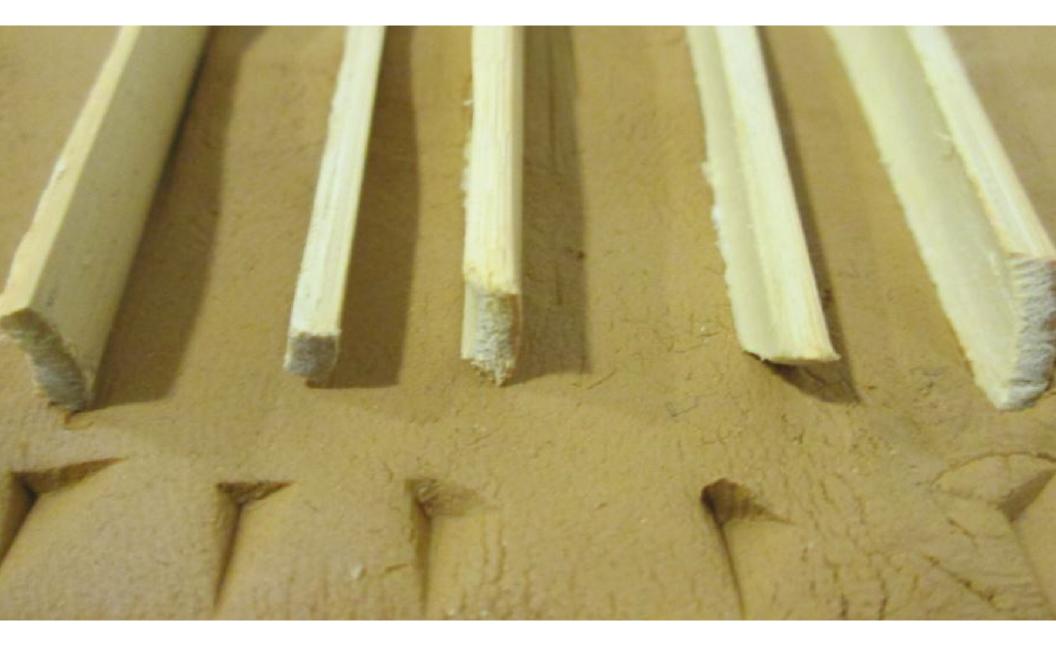

nsonant (words we think of as Vinitial begin with /?/).

### Phoenician 7 [j] *or* [iː]

#### Greek No [j], but they do have [i] and [iː]...

Greek え→I



## Cuneiform was developed for the Sumerian language.

#### The Sumerians and Akkadians dug each other. Had lots of dealings.

# The Sumerians shared their purely pictographic writing with the Akkadians.

## But...they're different languages.

#### Sumerian = Highly agglutinating; minimal inflection.

#### Borrowing

Akkadian = Highly inflectional; not very agglutinating.

#### Borrowing

## Sumerian Cuneiform Word = Glyph Sentence = Word + Word + Word + Word

Borrowing **Akkadian Cuneiform** Glyph = The Sumerian word sounds a little like x. Word = Built out of glyphs so they sound like our word.

## Change of Writing Tools

















#### Change of Writers

## Who's writing in your language? What are they writing?







**Change of Writers** Hieroglyphs = Formal, official, stone. Hieratic = Economic/ administrative documents, letters, legal briefs.

#### Change of Writers

A vs. a B vs. b C vs. c D vs. d

**Change of Writers** Monks invented Carolingian miniscule to write more quickly, and to allow the script to be read more easily.

## Change of Writers

# Lower case kind of jump started the spread of the Roman script.



| Pł | IOENICIAN   | EARLY<br>HEBREW | AKAMAK.     | EARLY GREEK                            | CLASSICAL<br>GREEK | ETRUSCAN | EARLY LATIN | CLASSICAL<br>LATIN |
|----|-------------|-----------------|-------------|----------------------------------------|--------------------|----------|----------