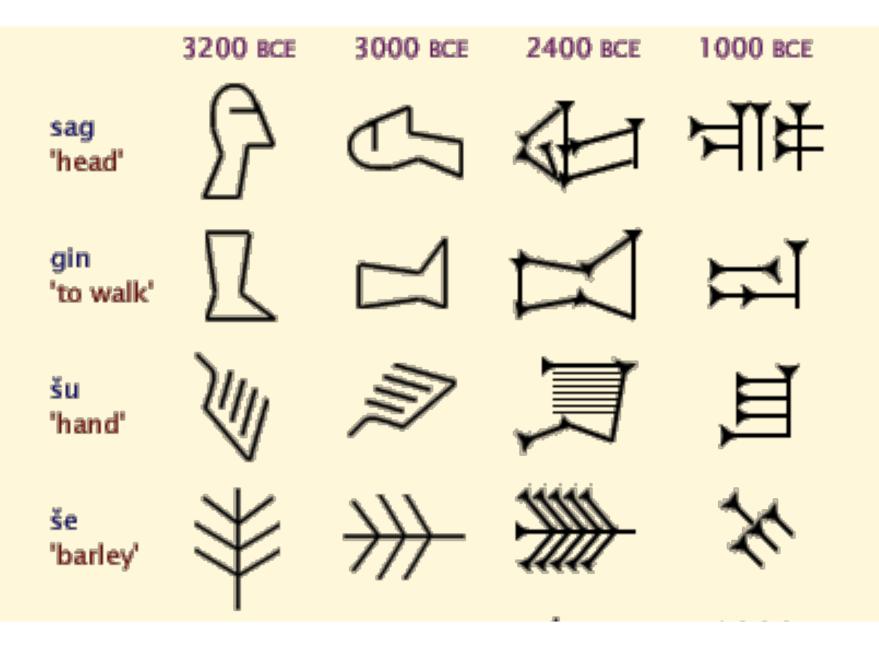

## Most glyphs evolve from pictographs *ultimately*.

## Cuneiform was developed for the Sumerian language.