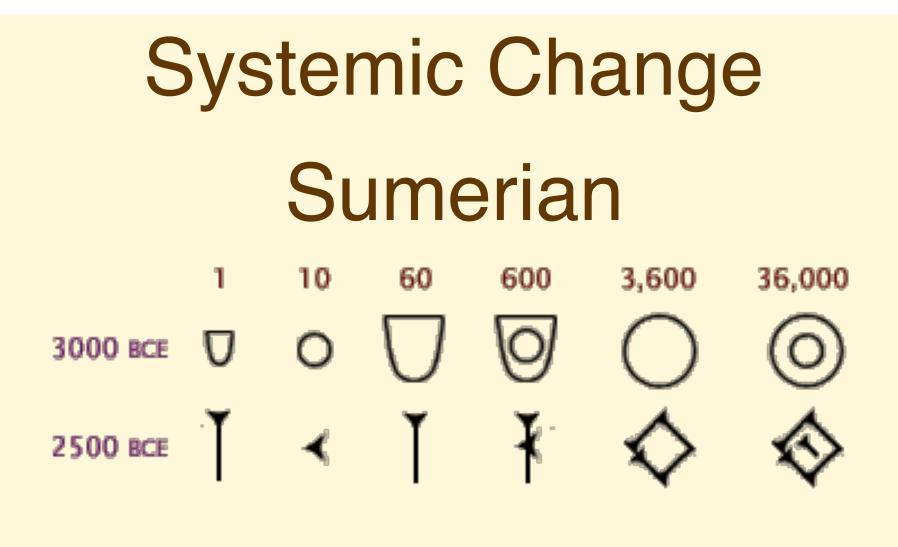

### Systemic Change j > i i > l W > VVU > V

## Systemic Change Tamil பி [pi] ~ ஃபி [fi]