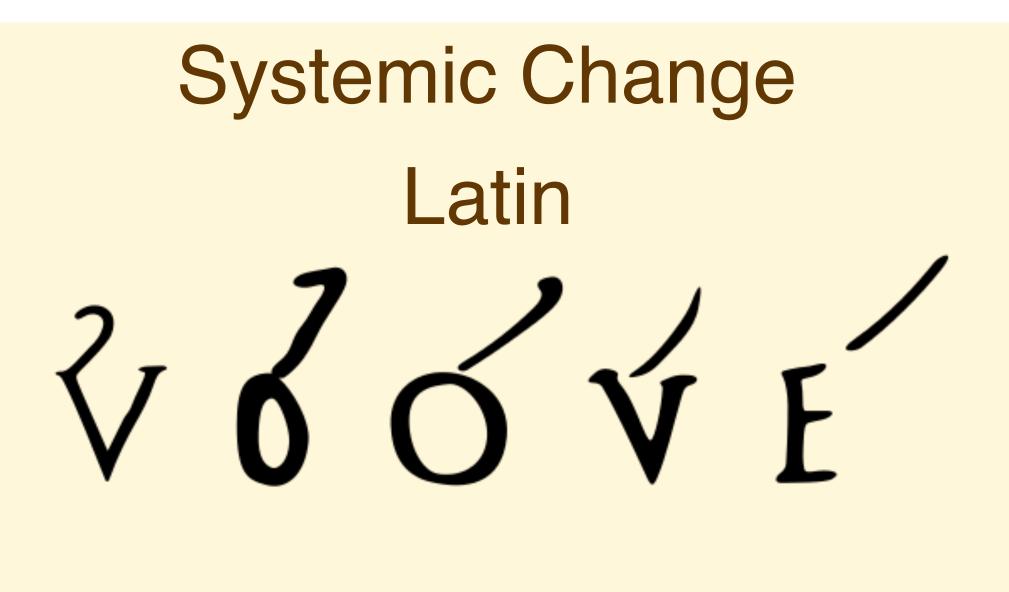

|               | Ŧ           | Ξ        | X        |             | x                |
| ∓<br>3<br>I      | 4             | ¥ 2<br>2<br>~ |             | _        |          | X<br>Y<br>Z | Y<br>X<br>Y<br>Z |
| L L              | x             | 1             | I           | Z        | I        | Z           | Z                |

| PHOENICIAN | EARLY<br>HEBREW | EARLY<br>ARAMAIC | EARLY GREEK | CLASSICAL<br>GREEK | ETRUSCAN | EARLY LATIN | LATIN |  |
|------------|-----------------|------------------|-------------|--------------------|----------|-------------|-------|--|
|------------|-----------------|------------------|-------------|--------------------|----------|-------------|-------|--|

As with reduplication and vowel lengthening, there are iconic/affective changes in scripts.



#### Modern Latin ū ō ē

#### Other Romance á é í ó ú

Common affective strategies: Ascending/descending line, dot, writing a character larger or smaller, inversion, etc.

# Basically: *Something* to indicate "this is the same, but different kind of".

Most often applied to stress, vowel length, tone, intonation—secondary features (not voicing, etc.).



Latin annus /annus/

Spanish año /ano/

Latin \*nn

## Spanish J

#### Old Spanish n

#### Spanish ñ

## Old German Mutter Muetter

German Mutter Mütter

## Old German Mutter Můtter

German Mutter Mütter

German Goethe

### Systemic Change j > i i > l W > VVU > V

#### Systemic Change

æ > ae
œ > oe
ÿ > ij
Ю > lou

#### Systemic Change

### ou [u] ເou [ju]

## Systemic Change Tamil பி [pi] ~ ஃபி [fi]

## SPELLING

# Spelling: How users m