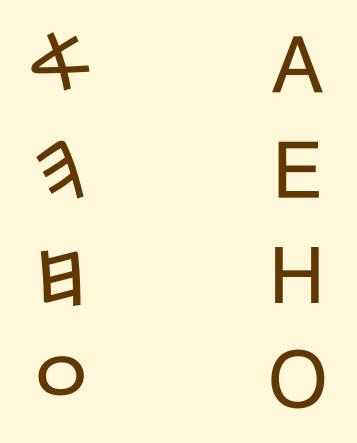

#### Greek A [a] E [e] H [eː] O[o]

Borrowing Phoenician 2+9 <btj> [betix]

Mater lectionis: Using consonants to mark long vowels in an abjad.

Crucial: ONLY at the end of words (otherwise how would you know the difference between ...C# and ...CV#?).

### Phoenician 7 [j] *or* [iː]

#### Greek No [j], but they do have [i] and [iː]...

Greek え→I